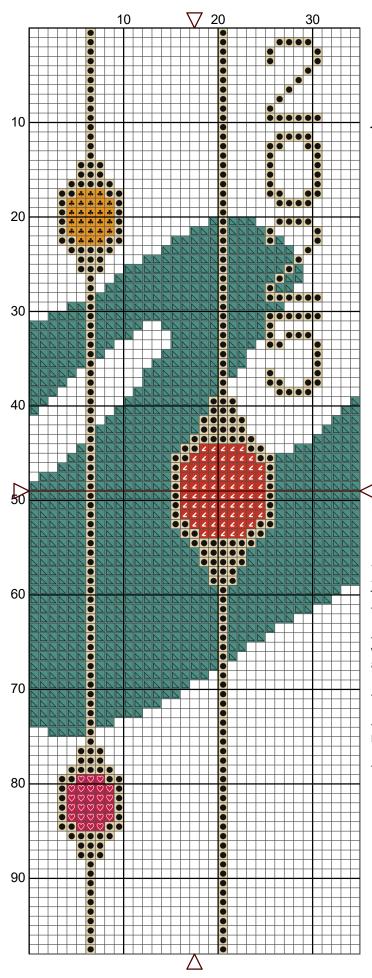

## 2025 Geometric Bookmark

Seattle Worldcon 2025

© 2024 Seattle Genre Alliance For personal use only Design size: 35 x 98 stitches pattern by SunnyJim Morgan

## Floss list for crosses

## Use 2 strands of thread for cross stitch

| Symbol           |            | Number                                                                                                                                                                                                                                                                                                                                                                                                                                                                                                                                                                                                                                                                                                                                                                                                                                                                                                                                                                                                                                                                                                                                                                                                                                                                                                                                                                                                                                                                                                                                                                                                                                                                                                                                                                                                                                                                                                                                                                                                                                                                                                                                | Name                                                                                  |
|------------------|------------|---------------------------------------------------------------------------------------------------------------------------------------------------------------------------------------------------------------------------------------------------------------------------------------------------------------------------------------------------------------------------------------------------------------------------------------------------------------------------------------------------------------------------------------------------------------------------------------------------------------------------------------------------------------------------------------------------------------------------------------------------------------------------------------------------------------------------------------------------------------------------------------------------------------------------------------------------------------------------------------------------------------------------------------------------------------------------------------------------------------------------------------------------------------------------------------------------------------------------------------------------------------------------------------------------------------------------------------------------------------------------------------------------------------------------------------------------------------------------------------------------------------------------------------------------------------------------------------------------------------------------------------------------------------------------------------------------------------------------------------------------------------------------------------------------------------------------------------------------------------------------------------------------------------------------------------------------------------------------------------------------------------------------------------------------------------------------------------------------------------------------------------|---------------------------------------------------------------------------------------|
| •                | •          | DMC ECRU                                                                                                                                                                                                                                                                                                                                                                                                                                                                                                                                                                                                                                                                                                                                                                                                                                                                                                                                                                                                                                                                                                                                                                                                                                                                                                                                                                                                                                                                                                                                                                                                                                                                                                                                                                                                                                                                                                                                                                                                                                                                                                                              | Ecru                                                                                  |
| $\Diamond$       | $\Diamond$ | DMC 601                                                                                                                                                                                                                                                                                                                                                                                                                                                                                                                                                                                                                                                                                                                                                                                                                                                                                                                                                                                                                                                                                                                                                                                                                                                                                                                                                                                                                                                                                                                                                                                                                                                                                                                                                                                                                                                                                                                                                                                                                                                                                                                               | Cranberry - Dark                                                                      |
| 2                | 2          | DMC 720                                                                                                                                                                                                                                                                                                                                                                                                                                                                                                                                                                                                                                                                                                                                                                                                                                                                                                                                                                                                                                                                                                                                                                                                                                                                                                                                                                                                                                                                                                                                                                                                                                                                                                                                                                                                                                                                                                                                                                                                                                                                                                                               | Orange Spice - Dark                                                                   |
| *                | *          | DMC 728                                                                                                                                                                                                                                                                                                                                                                                                                                                                                                                                                                                                                                                                                                                                                                                                                                                                                                                                                                                                                                                                                                                                                                                                                                                                                                                                                                                                                                                                                                                                                                                                                                                                                                                                                                                                                                                                                                                                                                                                                                                                                                                               | Topaz                                                                                 |
| $\triangleright$ |            | DMC 3849                                                                                                                                                                                                                                                                                                                                                                                                                                                                                                                                                                                                                                                                                                                                                                                                                                                                                                                                                                                                                                                                                                                                                                                                                                                                                                                                                                                                                                                                                                                                                                                                                                                                                                                                                                                                                                                                                                                                                                                                                                                                                                                              | Teal Green- Light                                                                     |
|                  | • ♡ ∠      | <ul><li>●</li><li>●</li><li>○</li><li>○</li><li>○</li><li>○</li><li>○</li><li>○</li><li>○</li><li>○</li><li>○</li><li>○</li><li>○</li><li>○</li><li>○</li><li>○</li><li>○</li><li>○</li><li>○</li><li>○</li><li>○</li><li>○</li><li>○</li><li>○</li><li>○</li><li>○</li><li>○</li><li>○</li><li>○</li><li>○</li><li>○</li><li>○</li><li>○</li><li>○</li><li>○</li><li>○</li><li>○</li><li>○</li><li>○</li><li>○</li><li>○</li><li>○</li><li>○</li><li>○</li><li>○</li><li>○</li><li>○</li><li>○</li><li>○</li><li>○</li><li>○</li><li>○</li><li>○</li><li>○</li><li>○</li><li>○</li><li>○</li><li>○</li><li>○</li><li>○</li><li>○</li><li>○</li><li>○</li><li>○</li><li>○</li><li>○</li><li>○</li><li>○</li><li>○</li><li>○</li><li>○</li><li>○</li><li>○</li><li>○</li><li>○</li><li>○</li><li>○</li><li>○</li><li>○</li><li>○</li><li>○</li><li>○</li><li>○</li><li>○</li><li>○</li><li>○</li><li>○</li><li>○</li><li>○</li><li>○</li><li>○</li><li>○</li><li>○</li><li>○</li><li>○</li><li>○</li><li>○</li><li>○</li><li>○</li><li>○</li><li>○</li><li>○</li><li>○</li><li>○</li><li>○</li><li>○</li><li>○</li><li>○</li><li>○</li><li>○</li><li>○</li><li>○</li><li>○</li><li>○</li><li>○</li><li>○</li><li>○</li><li>○</li><li>○</li><li>○</li><li>○</li><li>○</li><li>○</li><li>○</li><li>○</li><li>○</li><li>○</li><li>○</li><li>○</li><li>○</li><li>○</li><li>○</li><li>○</li><li>○</li><li>○</li><li>○</li><li>○</li><li>○</li><li>○</li><li>○</li><li>○</li><li>○</li><li>○</li><li>○</li><li>○</li><li>○</li><li>○</li><li>○</li><li>○</li><li>○</li><li>○</li><li>○</li><li>○</li><li>○</li><li>○</li><li>○</li><li>○</li><li>○</li><li>○</li><li>○</li><li>○</li><li>○</li><li>○</li><li>○</li><li>○</li><li>○</li><li>○</li><li>○</li><li>○</li><li>○</li><li>○</li><li>○</li><li>○</li><li>○</li><li>○</li><li>○</li><li>○</li><li>○</li><li>○</li><li>○</li><li>○</li><li>○</li><li>○</li><li>○</li><li>○</li><li>○</li><li>○</li><li>○</li><li>○</li><li>○</li><li>○</li><li>○</li><li>○</li><li>○</li><li>○</li><li>○</li><li>○</li><li>○</li><li>○</li><li>○</li><li>○</li><li>○</li><li>○</li><li>○</li>&lt;</ul> | <ul> <li>DMC ECRU</li> <li>DMC 601</li> <li>✓ DMC 720</li> <li>♣ ♣ DMC 728</li> </ul> |

© 2024 Seattle Genre Alliance For personal use only

Design size: 35 x 98 stitches pattern by SunnyJim Morgan