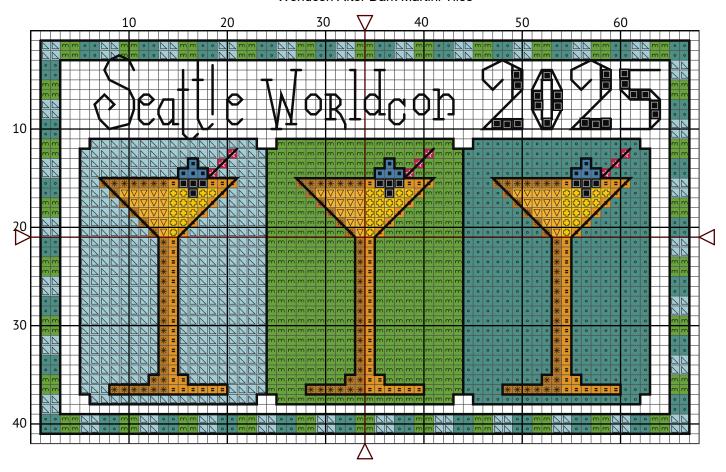

## © 2024 Seattle Genre Alliance For personal use only

Design size: 68 x 42 stitches pattern by Michelle Morrell

# Floss List for XStitches Use 2 strands of thread for XStitches

| Symbol         |          | Number   | Name                        |                                                                                          |
|----------------|----------|----------|-----------------------------|------------------------------------------------------------------------------------------|
|                |          | DMC 310  | Black                       |                                                                                          |
| $\bigcirc$     | ₽        | DMC 444  | Lemon - Dark                | Finishing Suggestions                                                                    |
| •              | •        | DMC 518  | Wedgwood - Light            | - Trim to desired size, coat edges with Fray Check or glue                               |
| ☆              | ☆        | DMC 601  | Cranberry - Dark            | - Use a sewing machine to zigzag a border, with a stitch                                 |
| m              | m        | DMC 703  | Chartreuse                  | width equal to one square; trim at least one row further out and fray remaining edges    |
| $\nabla$       | $\nabla$ | DMC 725  | Topaz - Medium Light        | - Sew or iron on a backing fabric, trim both to desired                                  |
| =              | =        | DMC 728  | Topaz                       | size                                                                                     |
| *              | *        | DMC 729  | Old Gold - Medium           | - Stitch a piece of Aida cloth on back, trim both layers a few rows further out and fray |
| ightrightarrow |          | DMC 828  | Sky Blue - Ultra Very Light | - Lay on adhesive-backed felt and trim to size                                           |
| 0              | 0        | DMC 3849 | Teal Green - Light          |                                                                                          |

### Floss List for Backstitch Use 1 strand of thread for Backstitch

Line style Number Name

DMC 310 Black

### © 2024 Seattle Genre Alliance For personal use only

Design size: 68 x 42 stitches pattern by Michelle Morrell